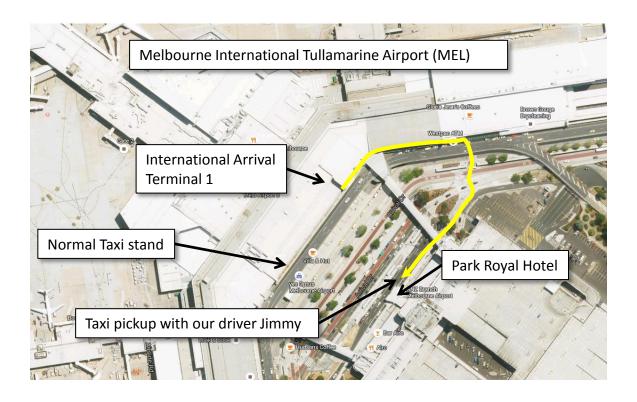

## **Airport Arrival**

Flights arrive 24/7 from most destinations, hotels at airport for late arrival and early departure. Bus every 15 min to Southern Cross train station downtown near MCEC, ~\$40 round trip, 20 min travel time. Taxi to downtown \$40-\$50, taxi to AS Guest House ~\$100.