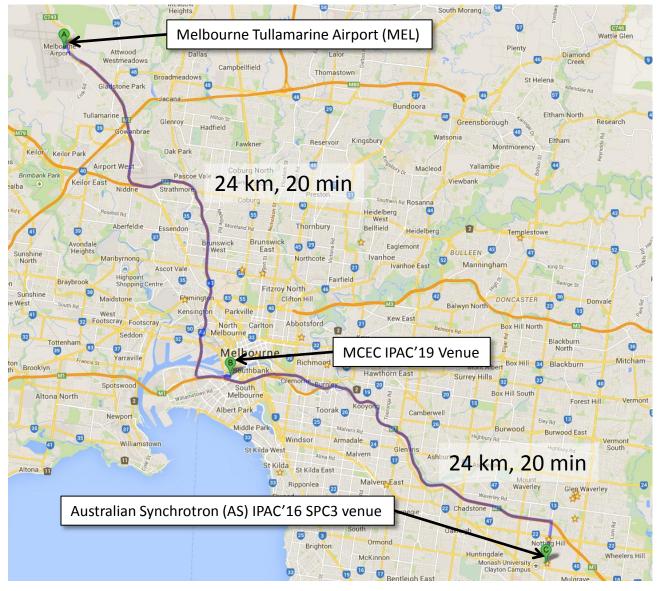

## **Airport Arrival**

Flights arrive 24/7 from most destinations, hotels at airport for late arrival and early departure. Bus every 15 min to Southern Cross train station downtown near MCEC, ~\$40 round trip, 20 min travel time. Taxi to downtown \$40-\$50, taxi to AS Guest House ~\$100.

## Accommodation

AS Guest House (~\$90) recommended. Australian Synchrotron 800 Blackburn Rd, Clayton 3168 Victoria, Australia