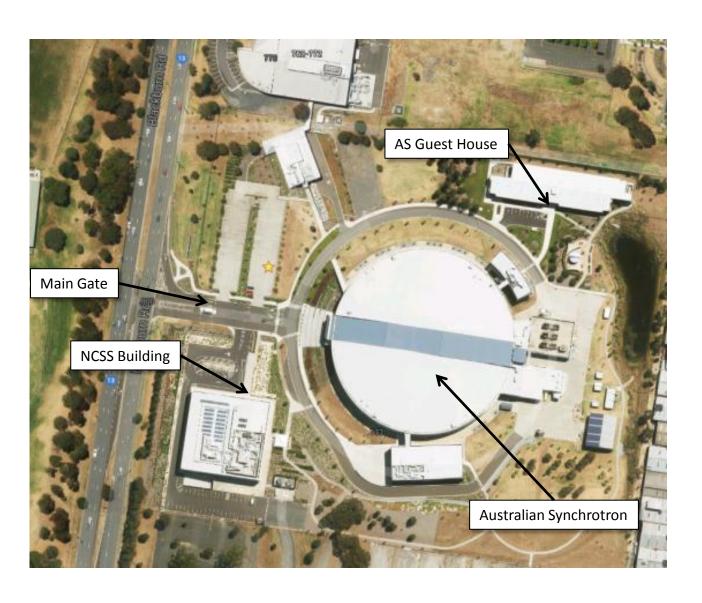

Main Gate

## Accommodation

AS Guest House (~\$90) recommended. Australian Synchrotron 800 Blackburn Rd, Clayton 3168 Victoria, Australia